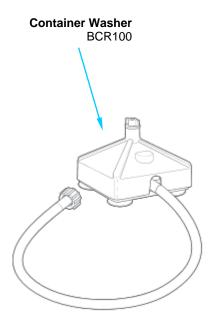

#### **Accessories**

| Hamilton Beach<br>4421 Waterfront Drive<br>Glen Allen, VA 23060 | Revision     |                           | Rev. Date: |        |             |           |      |            |  |
|-----------------------------------------------------------------|--------------|---------------------------|------------|--------|-------------|-----------|------|------------|--|
|                                                                 | Description: | Change Drive Coupling P/N |            |        |             |           |      | 05/27/2021 |  |
|                                                                 | Request #:   | DOC11872                  | Page:      | 3 of 3 | Document #: | 540009401 | Rev: | J          |  |