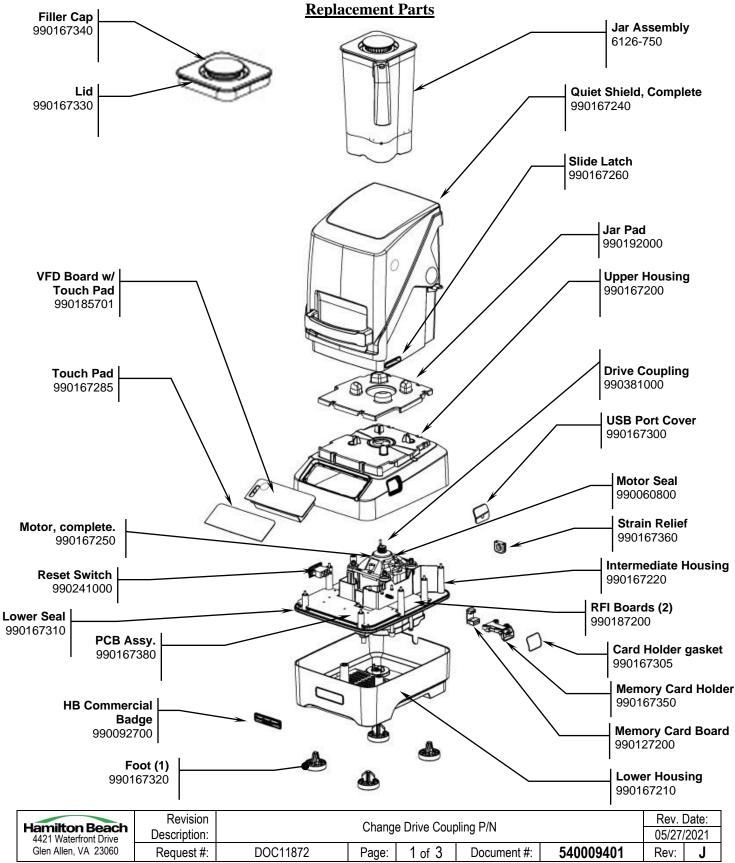

#### **Replacement Parts**

**Power Cord** 990167370

Cutter Assembly 98650

| Hamilton Beach<br>4421 Waterfront Drive<br>Glen Allen, VA 23060 | Revision Description: | Change Drive Coupling P/N |       |        |             |           | Rev. Date: 05/27/2021 |   |
|-----------------------------------------------------------------|-----------------------|---------------------------|-------|--------|-------------|-----------|-----------------------|---|
|                                                                 | Request #:            | DOC11872                  | Page: | 2 of 3 | Document #: | 540009401 | Rev:                  | 7 |