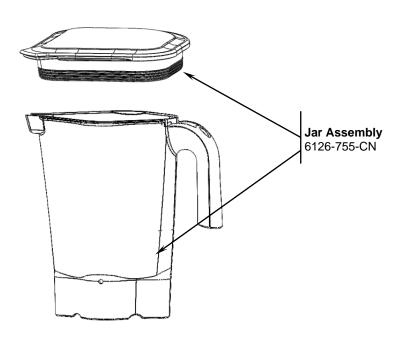

#### **Replacement Parts**

**Power Cord** 990167370

Cutter Assembly 98650

| Hamilton Beach<br>4421 Waterfront Drive<br>Glen Allen, VA 23060 | Revision Description: | Change Drive Coupling P/N |       |        |             |           | Rev. Date: 05/27/2021 |   |
|-----------------------------------------------------------------|-----------------------|---------------------------|-------|--------|-------------|-----------|-----------------------|---|
|                                                                 | Request #:            | DOC11872                  | Page: | 2 of 3 | Document #: | 540009401 | Rev:                  | 7 |